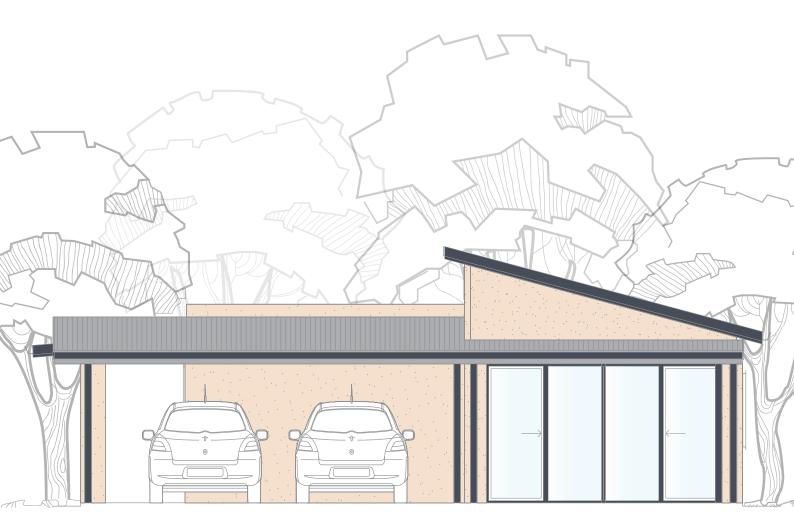

# The Harrier

### A place to call home

Whilst The Harrier is somewhat compact, it has 2 spacious bedrooms featuring built in robes and 1.5 bathrooms. The kitchen, featuring splash back tiles with soft close drawers and LED lighting is against a spacious living and dining area creating a homely entertaining area, as it also flows onto the alfresco.