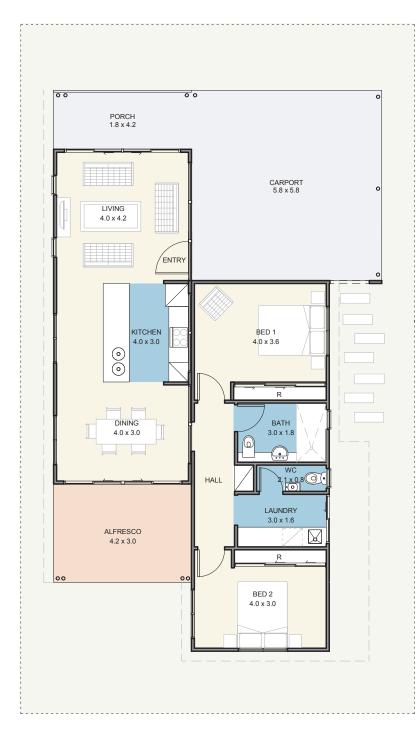

### A place to call home

Whilst The Harrier is somewhat compact, it has 2 spacious bedrooms featuring built in robes and 1.5 bathrooms. The kitchen, featuring splash back tiles with soft close drawers and LED lighting is against a spacious living and dining area creating a homely entertaining area, as it also flows onto the alfresco.

### **Specifications**

| House    | 90m² |
|----------|------|
| Alfresco | 13m² |
| Carport  | 34m² |
| Porch    | 8m²  |