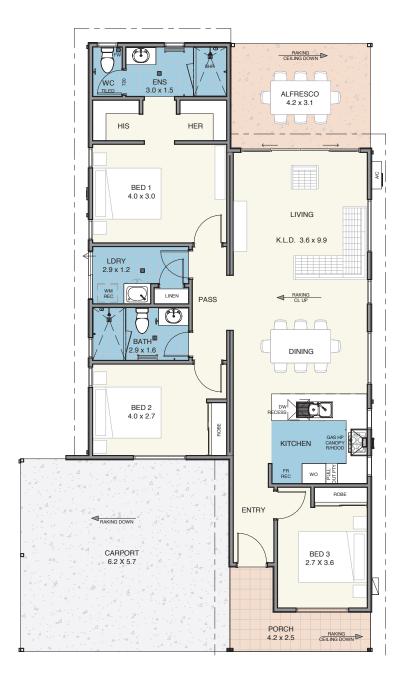

### A place to call home

The Kingfisher is the most luxurious of the Edenlife homes with 3 bedrooms and 2 bathrooms spaced throughout the home and a large open plan living space. Entering through the front verandah, the layout then leads onto the kitchen, dining and living area which flows beautifully onto the alfresco outdoor area.

### Specifications

| House    | 109m²        |
|----------|--------------|
| Alfresco | <b>13m</b> ² |
| Carport  | <b>36m</b> ² |
| Porch    | <b>7m</b> ²  |