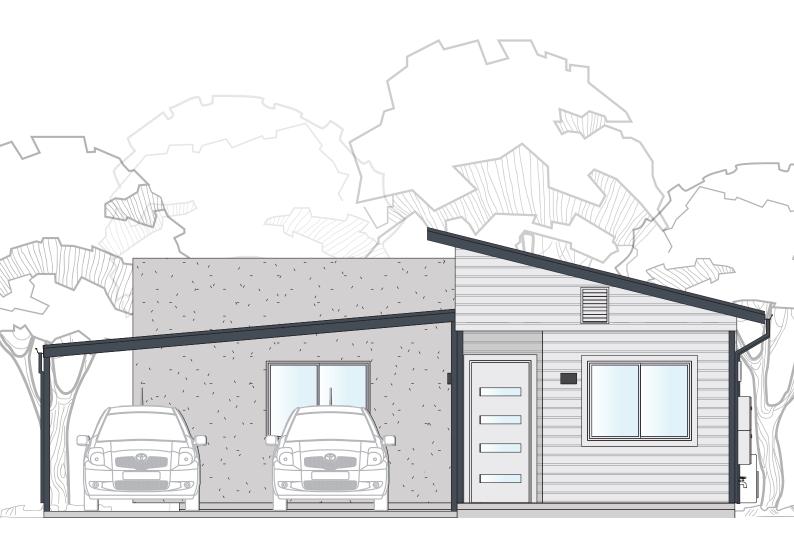

### A place to call home

The Kingfisher is the most luxurious of the Edenlife homes with 3 bedrooms and 2 bathrooms spaced throughout the home and a large open plan living space. Entering through the front verandah, the layout then leads onto the kitchen, dining and living area which flows beautifully onto the alfresco outdoor area.